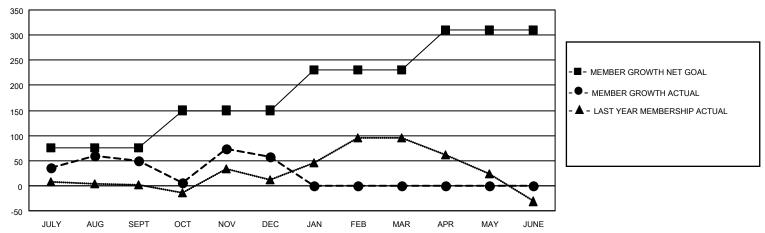

### GOALS AND ACTUAL MEMBERS CUMULATIVE

| DROPPED CLUBS: 2 |     | 30 CLUBS OF 86 ADDED 1 OR MORE | GENDER DISTRIBUTION        |              |      |
|------------------|-----|--------------------------------|----------------------------|--------------|------|
|                  |     | NEW MEMBERS                    | MALE                       | 930 (61.63%) |      |
|                  |     |                                | FEMALE                     | 579 (38.37%) |      |
| DROPPED MEMBERS  |     |                                |                            |              |      |
| DECEASED         | 7   | CLICK HERE FOR CUMULATIVE      | TOTAL FAMILY UNIT MEMBERS  |              | 276  |
| CLUB CANCELLED   | 10  | MEMBERSHIP DATA                | FAMILY MEMBERS PAYING HALF |              | 4.47 |
| OTHER            | 272 |                                |                            |              | 147  |
| TOTAL            | 289 |                                |                            |              |      |

## District A 711

| Clubs         |               |             |               | Members               |                        |                         |                                                    |  |
|---------------|---------------|-------------|---------------|-----------------------|------------------------|-------------------------|----------------------------------------------------|--|
|               | RESULTS FOR   | R 2020-2021 |               | RESULTS FOR 2020-2021 |                        |                         |                                                    |  |
| QUARTER       | NEW CLUB GOAL | NEW CLUBS   | DROPPED CLUBS | QUARTER MEME          | BER GROWTH NET<br>GOAL | MEMBER GROWTH<br>ACTUAL | DROPPED<br>MEMBERS ACTUAL<br>(including transfers) |  |
| JULY/AUG/SEPT | 0             | 2           | 0             | JULY/AUG/SEPT         | 75                     | 135                     | 72                                                 |  |
| OCT/NOV/DEC   | 1             | 4           | 2             | OCT/NOV/DEC           | 75                     | 235                     | 217                                                |  |
| JAN/FEB/MAR   | 1             | 0           | 0             | JAN/FEB/MAR           | 80                     | 0                       | 0                                                  |  |
| APR/MAY/JUNE  | 0             | 0           | 0             | APR/MAY/JUNE          | 80                     | 0                       | 0                                                  |  |