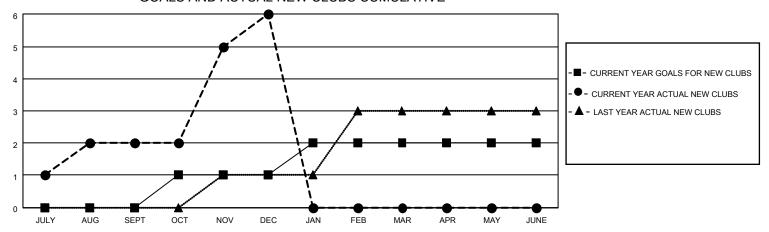

### GOALS AND ACTUAL NEW CLUBS CUMULATIVE

## District A 711

| Clubs         |               |             |               | Members               |                        |                         |                                                    |  |
|---------------|---------------|-------------|---------------|-----------------------|------------------------|-------------------------|----------------------------------------------------|--|
|               | RESULTS FOR   | R 2020-2021 |               | RESULTS FOR 2020-2021 |                        |                         |                                                    |  |
| QUARTER       | NEW CLUB GOAL | NEW CLUBS   | DROPPED CLUBS | QUARTER MEME          | BER GROWTH NET<br>GOAL | MEMBER GROWTH<br>ACTUAL | DROPPED<br>MEMBERS ACTUAL<br>(including transfers) |  |
| JULY/AUG/SEPT | 0             | 2           | 0             | JULY/AUG/SEPT         | 75                     | 135                     | 72                                                 |  |
| OCT/NOV/DEC   | 1             | 4           | 2             | OCT/NOV/DEC           | 75                     | 235                     | 217                                                |  |
| JAN/FEB/MAR   | 1             | 0           | 0             | JAN/FEB/MAR           | 80                     | 0                       | 0                                                  |  |
| APR/MAY/JUNE  | 0             | 0           | 0             | APR/MAY/JUNE          | 80                     | 0                       | 0                                                  |  |